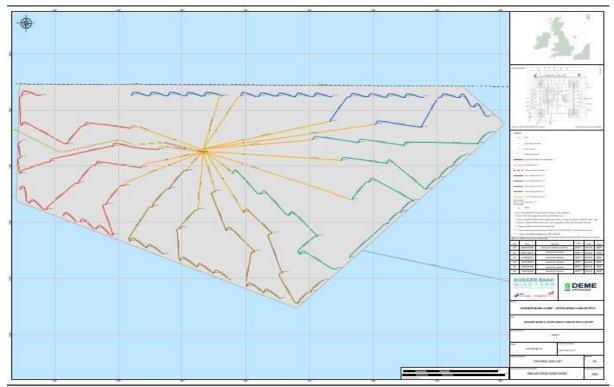

#### **Description of Hazard/Operation**

The Cable Lay Vessel (CLV) **VIKING NEPTUN** will perform the inter array cable installation, the works commenced on the 15<sup>th</sup> of March 2024. The works will resume on the 13<sup>th</sup> of May 2024 and will continue over different campaigns until the 30<sup>th</sup> of June 2024. The vessel will further be assisted by the Walk to Work Vessel **GO SUPPORTER** for the deployment of cable pull in teams. The works will be continuous, 24 hours a day. Charts of the DBA array area are provided below.

Figure 1: Fig 1 Dogger Bank A OWF IA Cable Layout